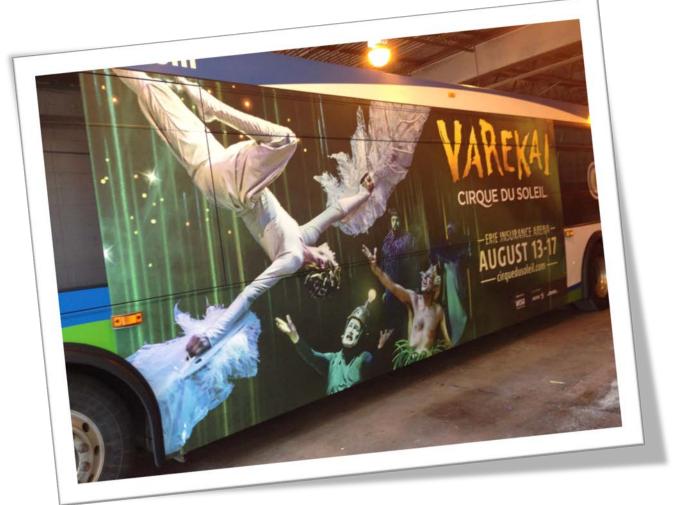

## **BUS WRAP ADS**

#### RATES PER CYCLE: ONE CYCLE=1 MONTH

• 1-2 ads: \$3,000 per ad

• 3-5 ads: \$2,750 per ad

• 6-11 ads: \$2,500 per ad

12 or more: \$2,000 per ad

Production: per wrap \$12,058.23

Includes printing, installation & removal

Paid directly to an external vendor

Dimensions: Vary

3 month minimum commitment