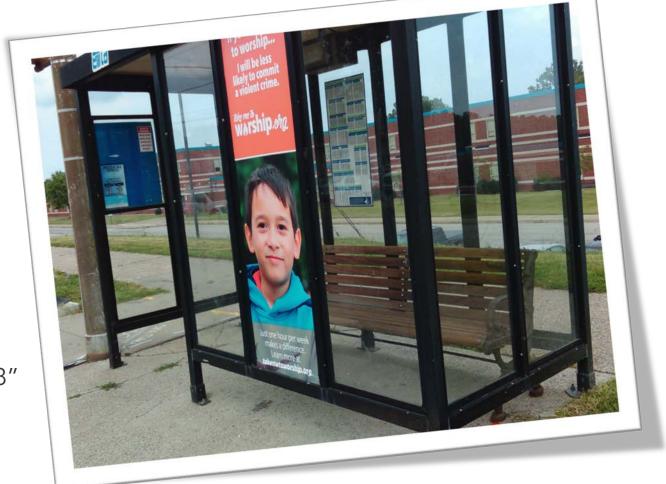

#### SHELTER ADS

RATES PER CYCLE: ONE CYCLE=1 MONTH

■ 1-2 ads: \$250 per ad

• 3-5 ads: \$240 per ad

• 6-11 ads: \$230 per ad

12 or more: \$200 per ad

Production: \$97 per ad

Includes printing, installation & removal

Paid directly to an external vendor

Dimensions: 72" x 22.5" & 44 7/8" x 30 7/8"