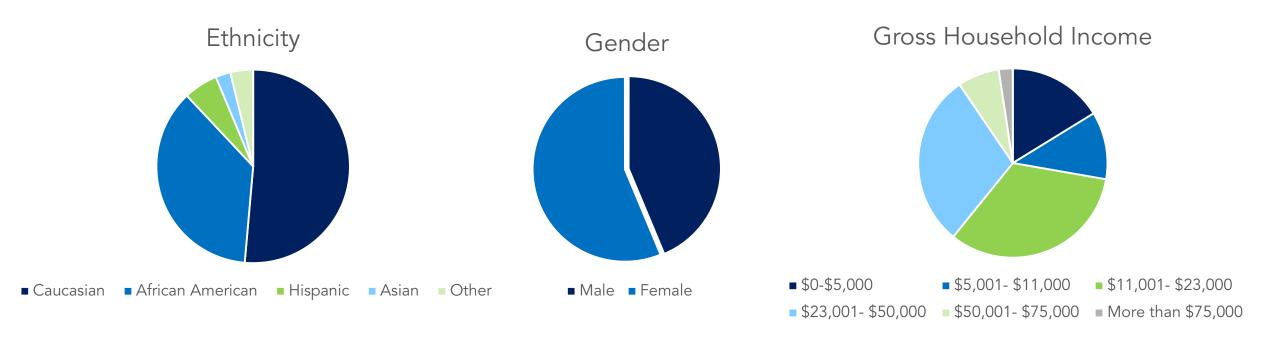

eople 1,000 - 2,000 people 500 - 1,000 people 250 - 500 people 100 - 250 people < 100 people















#### **ABOUT OUR SYSTEM**

- EMTA (Erie Metropolitan Transit Authority) provides over 3 million rides a year in Erie County. In operation since 1966, EMTA currently operates 30 fixed routes through Erie city and county.
- In order to provide reliable service to as many as possible in Erie County, these fixed routes operate an average of over 20 hours and over 5,500 miles each day Monday through Sunday.
- EMTA averages 7,500 impressions per bus and 51,000 impressions per bus shelter every month. These figures are based upon ridership and does not include the thousands of impressions your ads will attract from the general public.





## ABOUT OUR RIDERS

Based upon 2015 rider survey





#### **INTERIOR ADS**

#### RATES PER CYCLE: ONE CYCLE=1 MONTH

- \$1,250 per month
  - Includes one card per bus (50 total cards)
- Additional cards can be added
  - \$20 per additional card
- Production: \$12 per ad
  - Includes printing, installation & removal
  - Paid directly to an external vendor
- Dimensions: 11" x 28"
- 25% discount for non-profits



# TAIL ADS



#### RATES PER CYCLE: ONE CYCLE=1 MONTH

• 1-2 ads: \$245 per ad

• 3-5 ads: \$235 per ad

• 6-11 ads: \$225 per ad

• 12 or more: \$195 per ad

Production: \$97 per ad

Includes printing, installation & removal

Paid directly to an external vendor

Dimensions: 19" x 72"





#### SHELTER ADS

RATES PER CYCLE: ONE CYCLE=1 MONTH

■ 1-2 ads: \$250 per ad

• 3-5 ads: \$240 per ad

• 6-11 ads: \$230 per ad

12 or more: \