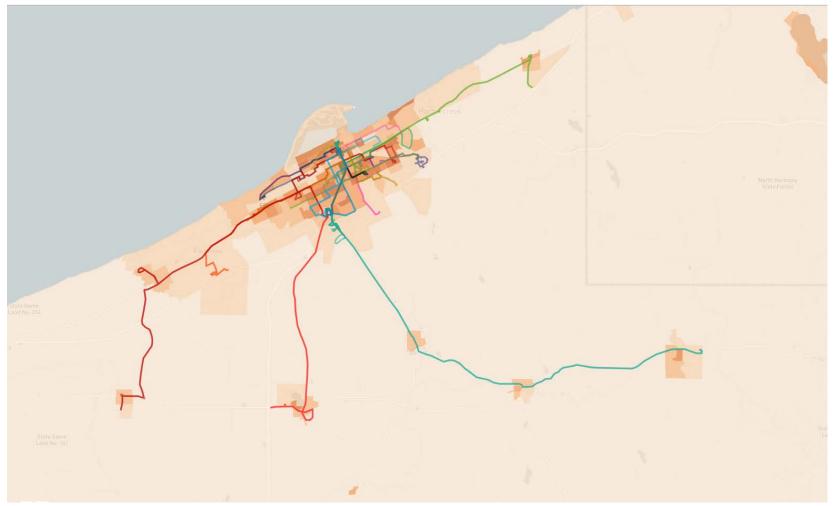

#### **Poverty** People per square mile falling below the nation-wide poverty level. American Community Survey, 2015. > 5,000 people 2,000 - 5,000 people 1,000 - 2,000 people 500 - 1,000 people 250 - 500 people 100 - 250 people < 100 people