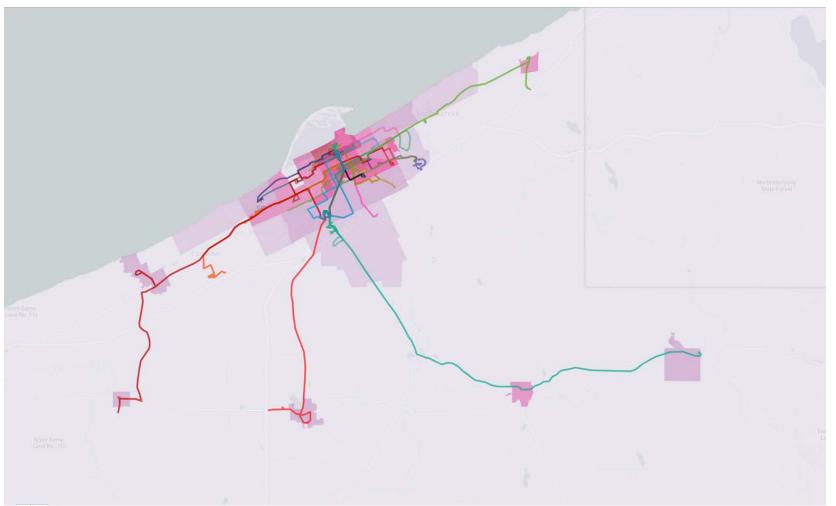

#### **Poverty** People per square mile falling below the nation-wide poverty level. American Community Survey, 2015. > 5,000 people 2,000 - 5,000 people 1,000 - 2,000 people 500 - 1,000 people 250 - 500 people 100 - 250 people < 100 people

#### **ABOUT OUR SYSTEM**

- EMTA (Erie Metropolitan Transit Authority) provides over 3 million rides a year in Erie County. In operation since 1966, EMTA currently operates 30 fixed routes through Erie city and county.
- In order to provide reliable service to as many as possible in Erie County, these fixed routes operate an average of over 20 hours and over 5,500 miles each day Monday through Sunday.
- EMTA averages 7,500 impressions per bus and 51,000 impressions per bus shelter every month. These figures are based upon ridership and does not include the thousands of impressions your ads will attract from the general public.