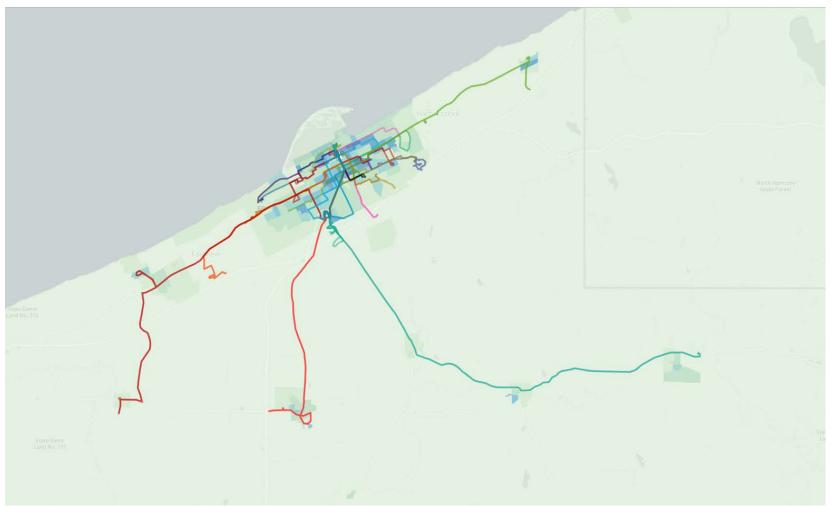

UR MESSAGE FURTHER.





#### WHY TRANSIT ADVERTISING?

- Buses are moving billboards circulating in the busiest areas of the city. Bus advertising offers exposure to local commuters, drivers and pedestrians. These 'moving billboards' are typically displayed on the exterior of the bus and come in a variety of sizes, and high-impact formats to reach your audience. Buses go, where people go!
- Bus ads move throughout residential and core business areas, delivering your message throughout the marketplace all day, every day.























#### **Poverty** People per square mile falling below the nation-wide poverty level. American Community Survey, 2015. > 5,000 people 2,000 - 5,000 people 1,000 - 2,000 people 500 - 1,000 people 250 - 500 people 100 - 250 people < 100 people















#### **ABOUT OUR SYSTEM**

- EMTA (Erie Metropolitan Transit Authority) provides over 3 million rides a year in Erie County. In operation since 1966, EMTA currently operates 30 fixed routes through Erie city and county.
- In order to provide reliable service to as many as possible in Erie County, these fixed routes operate an average of over 20 hours and over 5,500 miles each day Monday through Sunday.
- EMTA averages 7,500 impressions per bus and 51,000 impressions per bus shelter every month. These figures are based upon ridership and does not include the thousands of impressions your ads will attract from the general public.





## ABOUT OUR RIDERS

Based upon 2015 rider survey





#### **INTERIOR ADS**

#### RATES PER CYCLE: ONE CYCLE=1 MONTH

- \$1,250 per month
  - Includes o