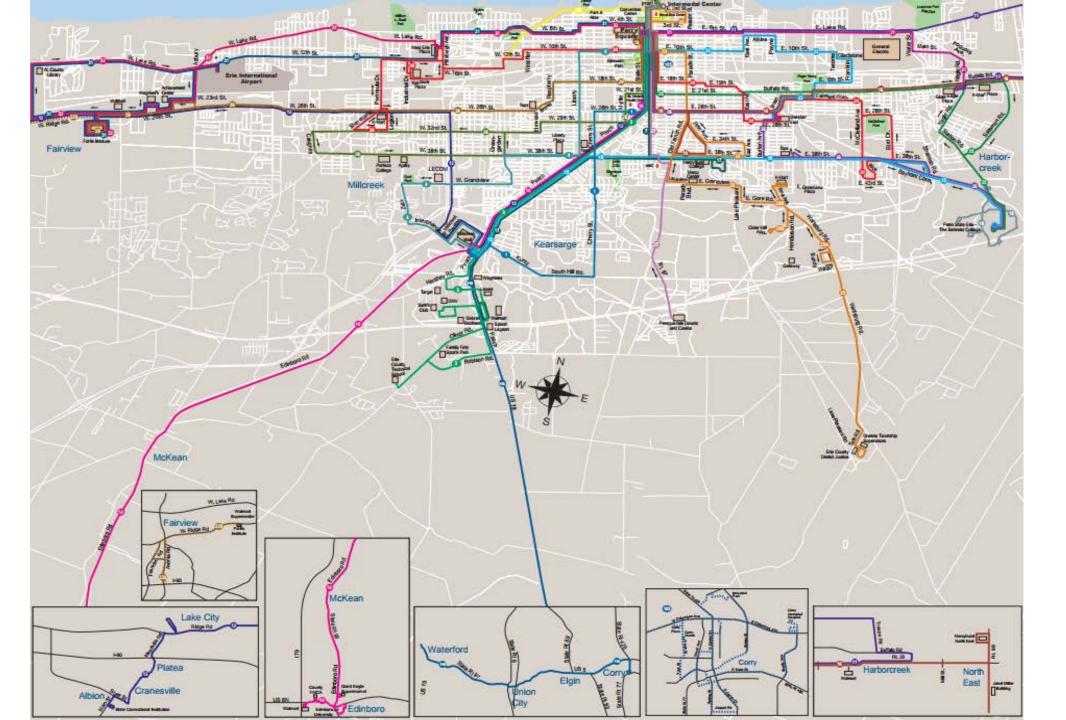

#### **ABOUT OUR SYSTEM**

- EMTA (Erie Metropolitan Transit Authority) provides over 3 million rides a year in Erie County. In operation since 1966, EMTA currently operates 30 fixed routes through Erie city and county.
- In order to provide reliable service to as many as possible in Erie County, these fixed routes operate an average of over 20 hours and over 5,500 miles each day Monday through Sunday.
- EMTA averages 7,500 impressions per bus and 51,000 impressions per bus shelter every month. These figures are based upon ridership and does not include the thousands of impressions your ads will attract from the general public.