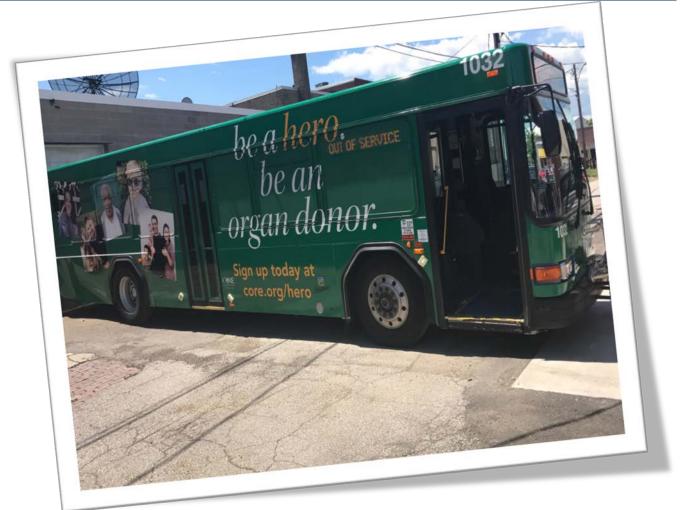

## **BUS WRAP ADS**

#### RATES PER CYCLE: ONE CYCLE=1 MONTH

• 1-2 ads: \$3,000 per ad

• 3-5 ads: \$2,750 per ad

• 6-11 ads: \$2,500 per ad

12 or more: \$2,000 per ad

Production: per wrap \$12,058.23

Includes printing, installation & removal

Paid directly to an external vendor

Dimensions: Vary

3 month minimum commitment