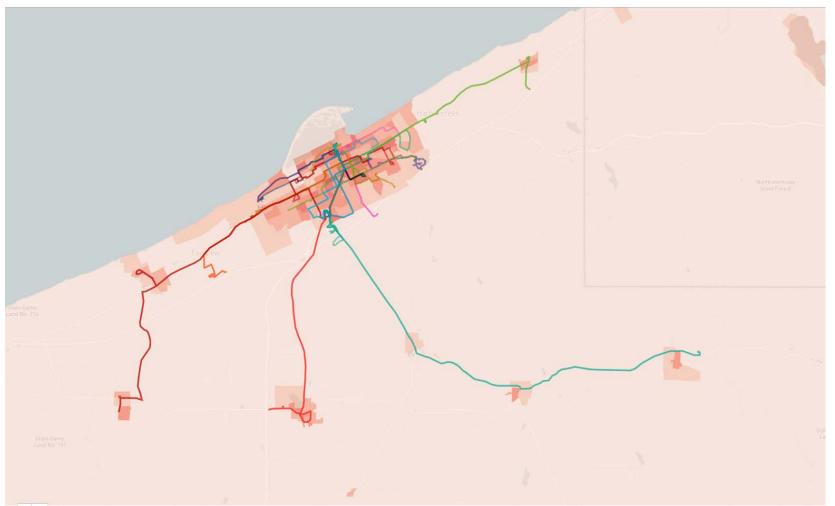

#### **ABOUT OUR SYSTEM**

- EMTA (Erie Metropolitan Transit Authority) provides over 3 million rides a year in Erie County. In operation since 1966, EMTA currently operates 30 fixed routes through Erie city and county.
- In order to provide reliable service to as many as possible in Erie County, these fixed routes operate an average of over 20 hours and over 5,500 miles each day Monday through Sunday.
- EMTA averages 7,500 impressions per bus and 51,000 impressions per bus shelter every month. These figures are based upon ridership and does not include the thousands of impressions your ads will attract from the general public.