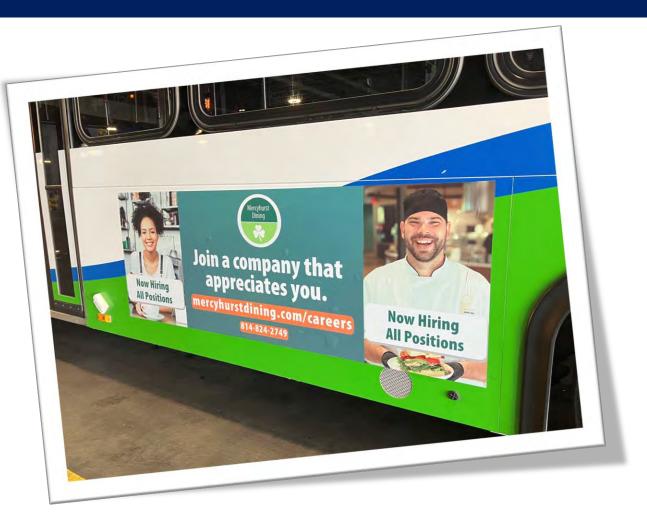

### TAIL ADS

#### RATES PER CYCLE: ONE CYCLE=1 MONTH

- 1-2 ads: \$250 per ad
- 3-5 ads: \$240 per ad
- 6-11 ads: \$230 per ad
- 12 or more: \$200 per ad
- Production: \$97 per ad
  - Includes printing, installation & removal
  - Paid directly to an external vendor
- Dimensions: 19" x 72" (1.5'x 6')