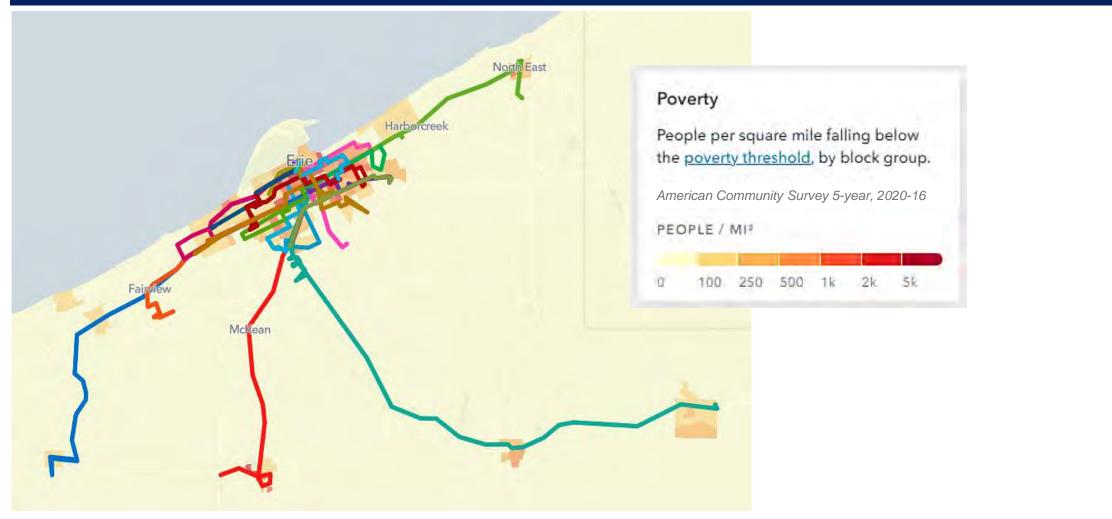

DVERTISING?

- Buses are moving billboards circulating in the busiest areas of the city and throughout Erie County.
- Bus advertising offers exposure to local commuters, drivers and pedestrians. Ads are typically displayed on the exterior of the bus and come in a variety of sizes, and high-impact formats to reach your audience. Buses go where people go!
- Advertisements on the interior of the bus allow for a captive audience, targeting ridership demographics.
- Bus Shelter advertisements allow advertisers to target geographic areas for both riders and passers by.
- Bus ads move throughout residential and core business areas, delivering your message throughout the marketplace all day, every day.





MORE INFORMATION: SARAH MORRISON | SMORRISON@RIDE-THE-E.COM | 814-459-8922 X 122

the







the



the



- EMTA (Erie Metropolitan Transit Authority) provides over 3 million rides a year in Erie County. In operation since 1966, EMTA currently operates 28 fixed routes through the City of Erie and Erie County.
- EMTA Fixed Route buses travel nearly 2 million miles throughout Erie County each year.
- In order to provide reliable service to as many as possible in Erie County, these fixed routes operate an average of over 20 hours and over 5,500 miles each day Monday through Saturday.
- EMTA averages 7,500 impressions per bus and 51,000 impressions per bus shelter every month. These figures are based upon ridership and does not include the thousands of additional impressions ads can attract from the general public.

#### Top Industry Sectors: Erie, PA (2019)



Source: US Census On