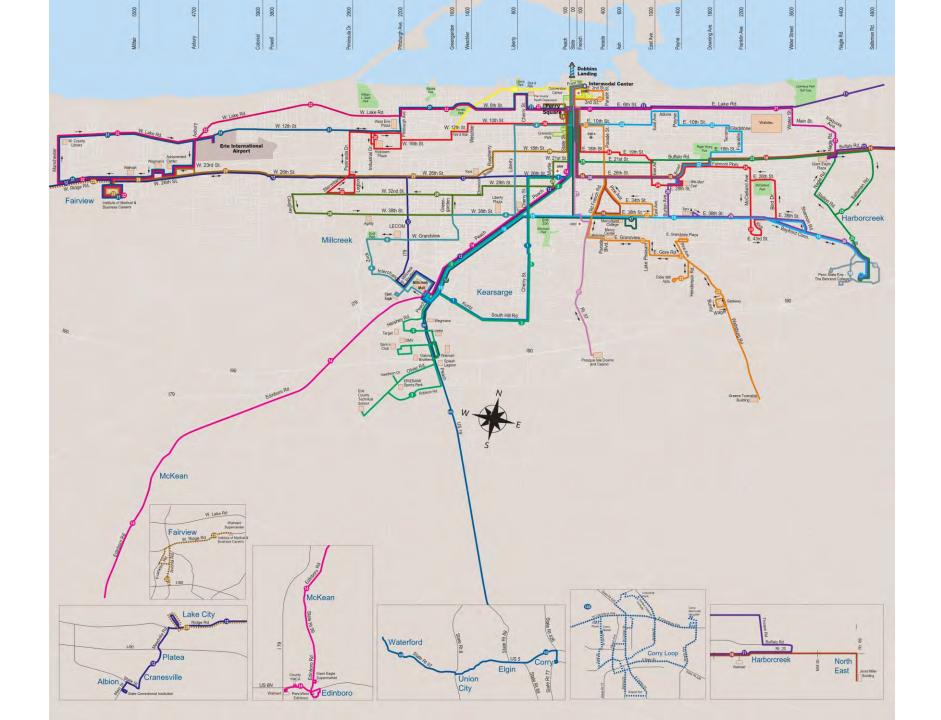

MORE INFORMATION: SARAH MORRISON | SMORRISON@RIDE-THE-E.COM | 814-459-8922 X 122

the

the

the

- EMTA (Erie Metropolitan Transit Authority) provides over 3 million rides a year in Erie County. In operation since 1966, EMTA currently operates 28 fixed routes through the City of Erie and Erie County.
- EMTA Fixed Route buses travel nearly 2 million miles throughout Erie County each year.
- In order to provide reliable service to as many as possible in Erie County, these fixed routes operate an average of over 20 hours and over 5,500 miles each day Monday through Saturday.
- EMTA averages 7,500 impressions per bus and 51,000 impressions per bus shelter every month. These figures are based upon ridership and does not include the thousands of additional impressions ads can attract from the general public.