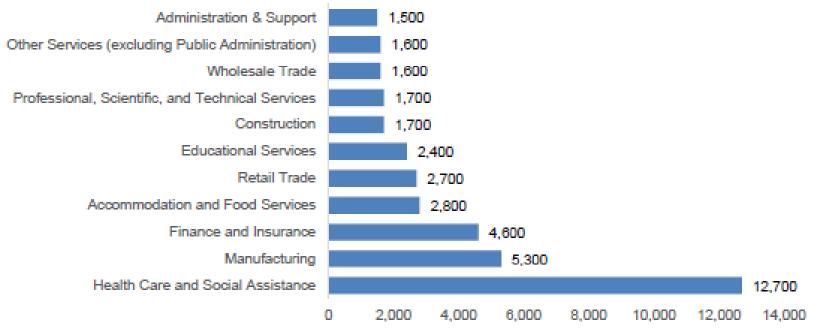

-8922 X 122

the







the



the



- EMTA (Erie Metropolitan Transit Authority) provides over 3 million rides a year in Erie County. In operation since 1966, EMTA currently operates 28 fixed routes through the City of Erie and Erie County.
- EMTA Fixed Route buses travel nearly 2 million miles throughout Erie County each year.
- In order to provide reliable service to as many as possible in Erie County, these fixed routes operate an average of over 20 hours and over 5,500 miles each day Monday through Saturday.
- EMTA averages 7,500 impressions per bus and 51,000 impressions per bus shelter every month. These figures are based upon ridership and does not include the thousands of additional impressions ads can attract from the general public.

#### Top Industry Sectors: Erie, PA (2019)



Source: US Census On the Map



## **INTERIOR ADS**

#### RATES PER CYCLE: ONE CYCLE=1 MONTH

- \$1,275 per month
  - Includes one card per bus (50 total cards)
- Additional cards can be added
  - \$20 per additional card
- Production: \$13 per ad
  - Includes printing, installation & removal
  - Paid directly to an external vendor
- Dimensions: 11" x 28" (.9'x 2.3')
- 25% discount for non-profits



### TAIL ADS

#### RATES PER CYCLE: ONE CYCLE=1 MONTH

- 1-2 ads: \$250 per ad
- 3-5 ads: \$240 per ad
- 6-11 ads: \$230 per ad
- 12 or more: \$200 per ad
- Production: \$97 per ad
  - Includes printing, installation & removal
  - Paid directly to an external vendor
- Dimensions: 19" x 72" (1.5'x 6')



## SHELTER ADS

#### RATES PER CYCLE: ONE CYCLE=1 MONTH

- 1-2 ads: \$250 per ad
- 3-5 ad