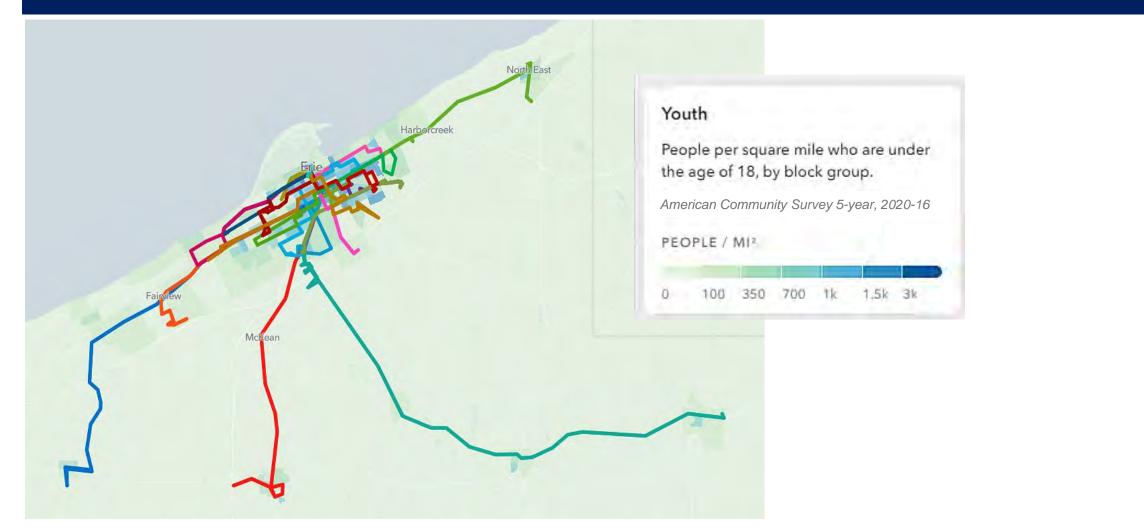

Buses are moving billboards circulating in the busiest areas of the city and throughout Erie County.
- Bus advertising offers exposure to local commuters, drivers and pedestrians. Ads are typically displayed on the exterior of the bus and come in a variety of sizes, and high-impact formats to reach your audience. Buses go where people go!
- Advertisements on the interior of the bus allow for a captive audience, targeting ridership demographics.
- Bus Shelter advertisements allow advertisers to target geographic areas for both riders and passers by.
- Bus ads move throughout residential and core business areas, delivering your message throughout the marketplace all day, every day.





MORE INFORMATION: SARAH MORRISON | SMORRISON@RIDE-THE-E.COM | 814-459-8922 X 122

the







the



the



- EMTA (Erie Metropolitan Transit Authority) provides over 3 million rides a year in Erie County. In operation since 1966, EMTA currently operates 28 fixed routes through the City of Erie and Erie County.
- EMTA Fixed Route buses travel nearly 2 million miles throughout Erie County each year.
- In order to provide reliable service to as many as possible in Erie County, these fixed routes operate an average of over 20 hours and over 5,500 miles each day Monday through Saturday.
- EMTA averages 7,500 impressions per bus and 51,000 impressions per bus shelter every month. These figures are based upon ridership and does not include the thousands of additional impressions ads can attract from the general public.

#### Top Industry Sectors: Erie, PA (2019)



Source: US Census On the Map



##