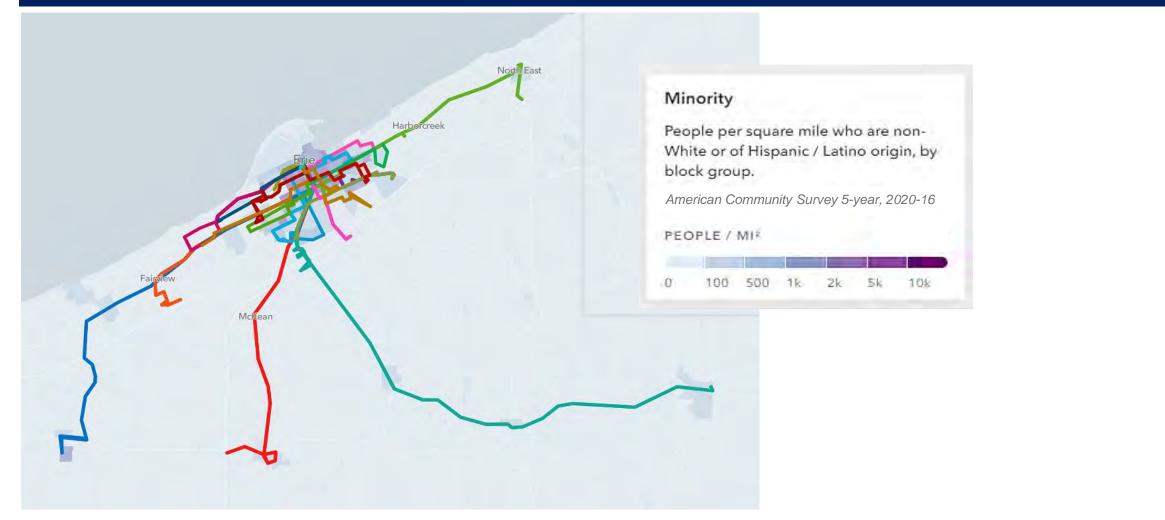

ADVERTISING?

- Buses are moving billboards circulating in the busiest areas of the city and throughout Erie County.
- Bus advertising offers exposure to local commuters, drivers and pedestrians. Ads are typically displayed on the exterior of the bus and come in a variety of sizes, and high-impact formats to reach your audience. Buses go where people go!
- Advertisements on the interior of the bus allow for a captive audience, targeting ridership demographics.
- Bus Shelter advertisements allow advertisers to target geographic areas for both riders and passers by.
- Bus ads move throughout residential and core business areas, delivering your message throughout the marketplace all day, every day.





MORE INFORMATION: SARAH MORRISON | SMORRISON@RIDE-THE-E.COM | 814-459-8922 X 122

the







the



the



- EMTA (Erie Metropolitan Transit Authority) provides over 3 million rides a year in Erie County. In operation since 1966, EMTA currently operates 28 fixed routes through the City of Erie and Erie County.
- EMTA Fixed Route buses travel nearly 2 million miles throughout Erie County each year.
- In order to provide reliable service to as many as possible in Erie County, these fixed routes operate an average of over 20 hours and over 5,500 miles each day Monday through Saturday.
- EMTA averages 7,500 impressions per bus and 51,000 impressions per bus shelter every month. These figures are based upon ridership and does not include the thousands of additional impressions ads can attract from the general public.

#### Top Industry Sectors: Erie, PA (2019)



Source: US Census