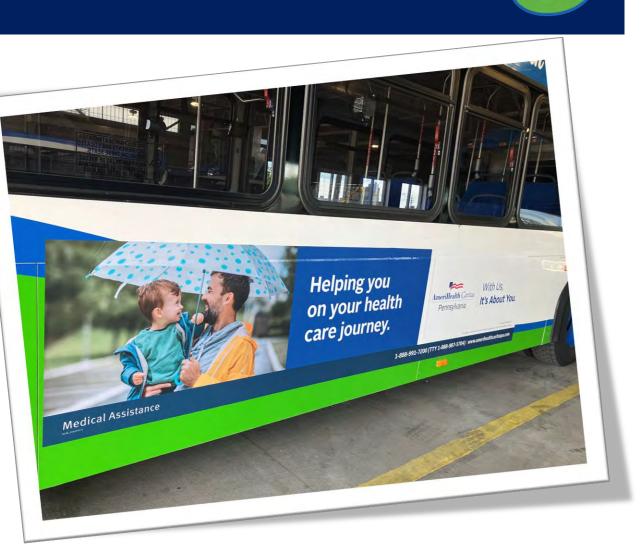

### TAIL ADS

#### RATES PER CYCLE: ONE CYCLE=1 MONTH

- 1-2 ads: \$250 per ad
- 3-5 ads: \$240 per ad
- 6-11 ads: \$230 per ad
- 12 or more: \$200 per ad
- Production: \$97 per ad
  - Includes printing, installation & removal
  - Paid directly to an external vendor
- Dimensions: 19" x 72" (1.5'x 6')