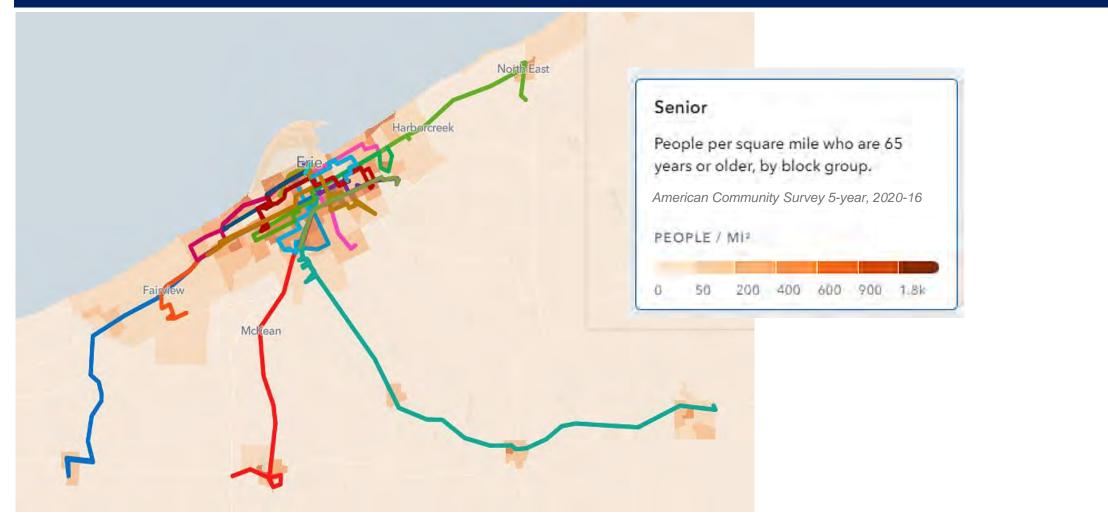

ING?

- Buses are moving billboards circulating in the busiest areas of the city and throughout Erie County.
- Bus advertising offers exposure to local commuters, drivers and pedestrians. Ads are typically displayed on the exterior of the bus and come in a variety of sizes, and high-impact formats to reach your audience. Buses go where people go!
- Advertisements on the interior of the bus allow for a captive audience, targeting ridership demographics.
- Bus Shelter advertisements allow advertisers to target geographic areas for both riders and passers by.
- Bus ads move throughout residential and core business areas, delivering your message throughout the marketplace all day, every day.





MORE INFORMATION: SARAH MORRISON | SMORRISON@RIDE-THE-E.COM | 814-459-8922 X 122

the







the



the



- EMTA (Erie Metropolitan Transit Authority) provides over 3 million rides a year in Erie County. In operation since 1966, EMTA currently operates 28 fixed routes through the City of Erie and Erie County.
- EMTA Fixed Route buses travel nearly 2 million miles throughout Erie County each year.
- In order to provide reliable service to as many as possible in Erie County, these fixed routes operate an average of over 20 hours and over 5,500 miles each day Monday through Saturday.
- EMTA averages 7,500 impressions per bus and 51,000 impressions per bus shelter every month. These figures are based upon ridership and does not include the thousands of additional impressions ads can attract from the general public.

#### Top Industry Sectors: Erie, PA (2019)



Source: US Census On the Ma