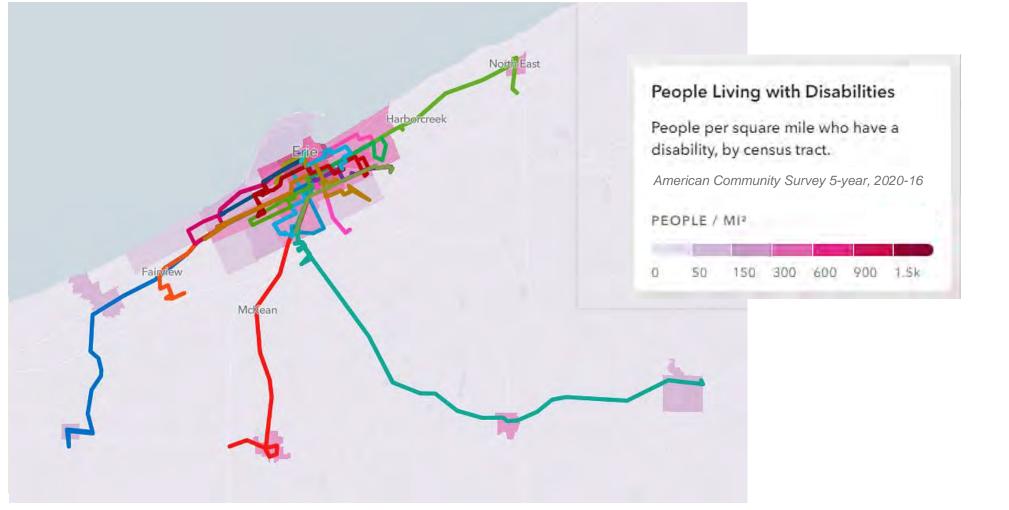

MORE INFORMATION: SARAH MORRISON | SMORRISON@RIDE-THE-E.COM | 814-459-8922 X 122

the

the

the

- EMTA (Erie Metropolitan Transit Authority) provides over 3 million rides a year in Erie County. In operation since 1966, EMTA currently operates 28 fixed routes through the City of Erie and Erie County.
- EMTA Fixed Route buses travel nearly 2 million miles throughout Erie County each year.
- In order to provide reliable service to as many as possible in Erie County, these fixed routes operate an average of over 20 hours and over 5,500 miles each day Monday through Saturday.
- EMTA averages 7,500 impressions per bus and 51,000 impressions per bus shelter every month. These figures are based upon ridership and does not include the thousands of additional impressions ads can attract from the general public.