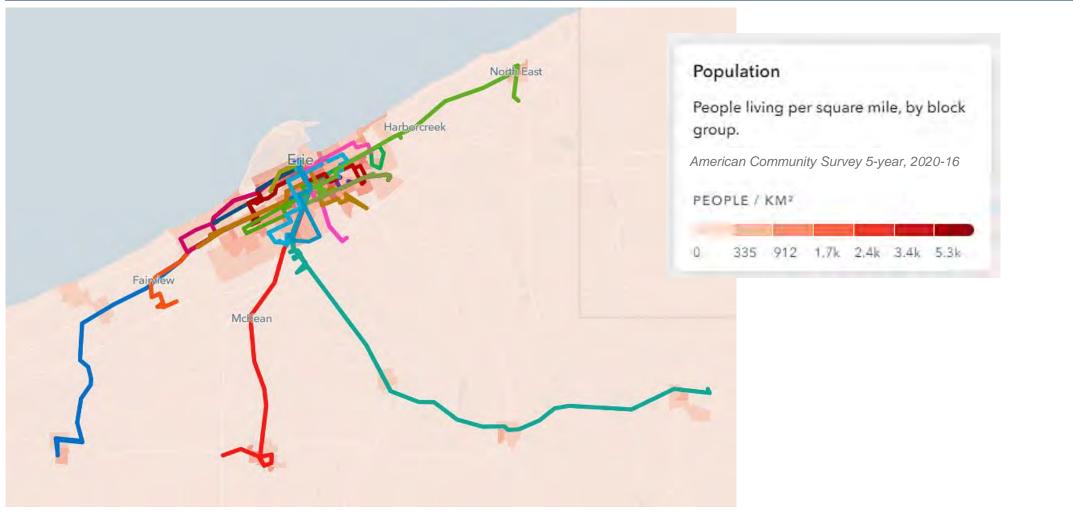

MORE INFORMATION: SARAH MORRISON | SMORRISON@RIDE-THE-E.COM | 814-459-8922 X 122

the

the

the

- EMTA (Erie Metropolitan Transit Authority) provides over 3 million rides a year in Erie County. In operation since 1966, EMTA currently operates 28 fixed routes through the City of Erie and Erie County.
- EMTA Fixed Route buses travel nearly 2 million miles throughout Erie County each year.
- In order to provide reliable service to as many as possible in Erie County, these fixed routes operate an average of over 20 hours and over 5,500 miles each day Monday through Saturday.
- EMTA averages 7,500 impressions per bus and 51,000 impressions per bus shelter every month. These figures are based upon ridership and does not include the thousands of additional impressions ads can attract from the general public.