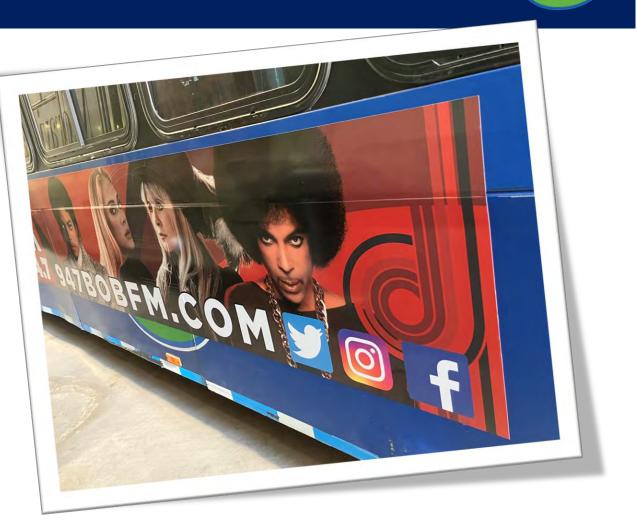

### TAIL ADS

#### RATES PER CYCLE: ONE CYCLE=1 MONTH

- 1-2 ads: \$250 per ad
- 3-5 ads: \$240 per ad
- 6-11 ads: \$230 per ad
- 12 or more: \$200 per ad
- Production: \$97 per ad
  - Includes printing, installation & removal
  - Paid directly to an external vendor
- Dimensions: 19" x 72" (1.5'x 6')