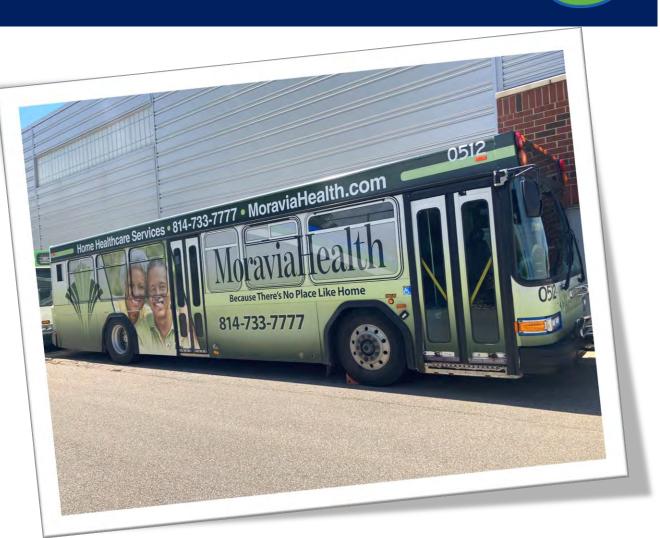

### **BUS WRAP ADS**

#### RATES PER CYCLE: ONE CYCLE=1 MONTH

- 1-2 ads: \$3,075 per ad
- 3-5 ads: \$2,800 per ad
- 6-11 ads: \$2,550 per ad
- 12 or more: \$2,050 per ad
- Production: per wrap \$12,058.23
  - Includes printing, installation & removal
  - Paid directly to an external vendor
- Dimensions: Vary
- 3 month minimum commitment