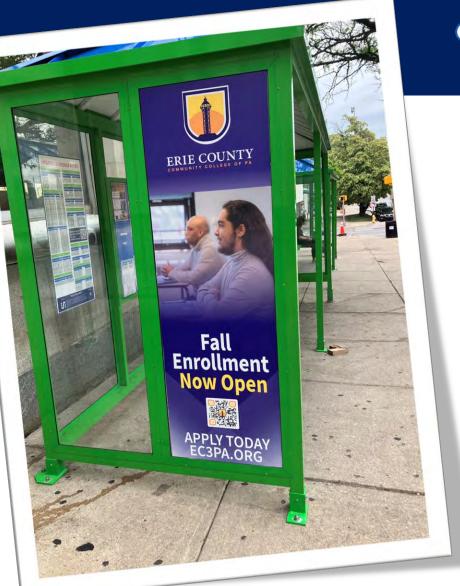

## SHELTER ADS

#### RATES PER CYCLE: ONE CYCLE=1 MONTH

- 1-2 ads: \$250 per ad
- 3-5 ads: \$245 per ad
- 6-11 ads: \$235 per ad
- 12 or more: \$200 per ad
- Production: \$105 per ad
  - Includes printing, installation & removal
  - Paid directly to an external vendor
- Dimensions: 72" x 22.5" or 44 7/8" x 30 7/8"