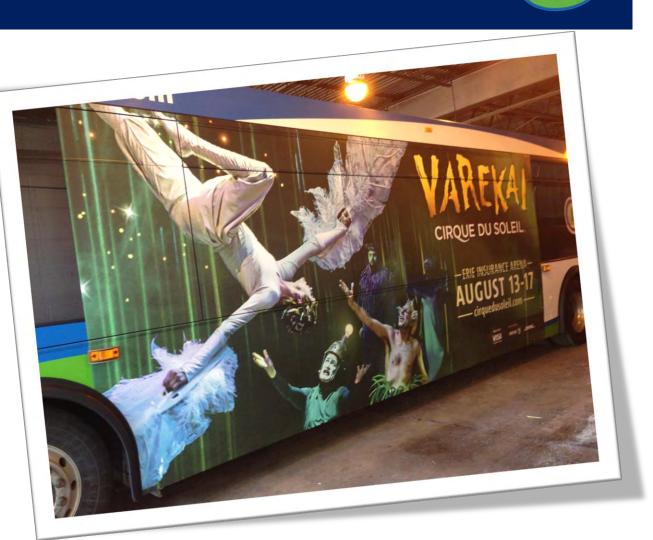

### **BUS WRAP ADS**

#### RATES PER CYCLE: ONE CYCLE=1 MONTH

- 1-2 ads: \$3,075 per ad
- 3-5 ads: \$2,800 per ad
- 6-11 ads: \$2,550 per ad
- 12 or more: \$2,050 per ad
- Production: per wrap \$12,058.23
  - Includes printing, installation & removal
  - Paid directly to an external vendor
- Dimensions: Vary
- 3 month minimum commitment